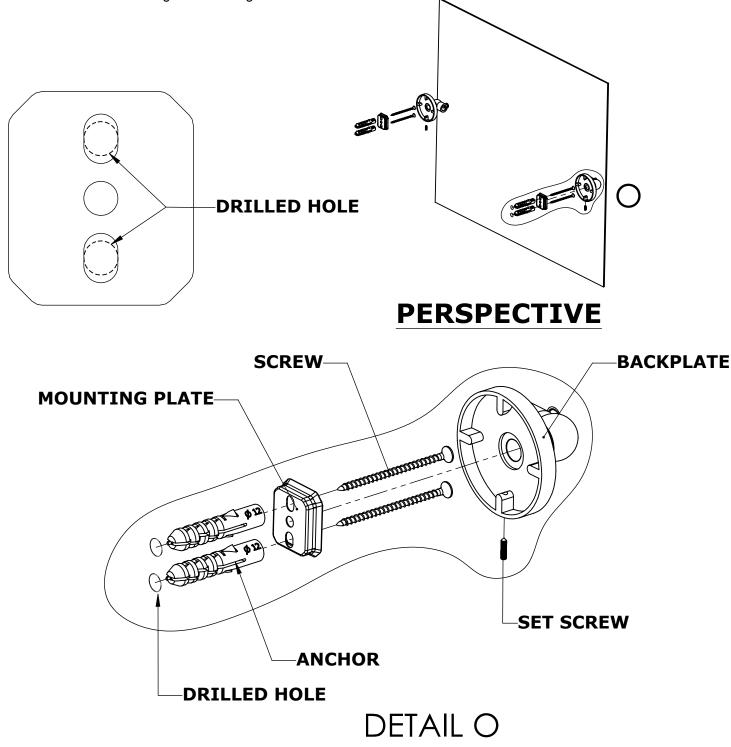

#### **Step 1:** Drill holes in Wall for screw anchors and attach Mounting Plate to Wall

Determine your desired location for installation and make a mark for the location of the mounting plate. Remove mounting plate from backplate by loosening set screw in backplate as pictured below. Place center hole of mounting plate over mark made above. Make 2 marks where mounting screws will be placed as shown below. Drill hole at each of the marks. (You may substitute other style mounting anchors or screws if desired). Place anchors into the holes made. Place mounting plate over holes and secure to mounting surface using screws as shown below.