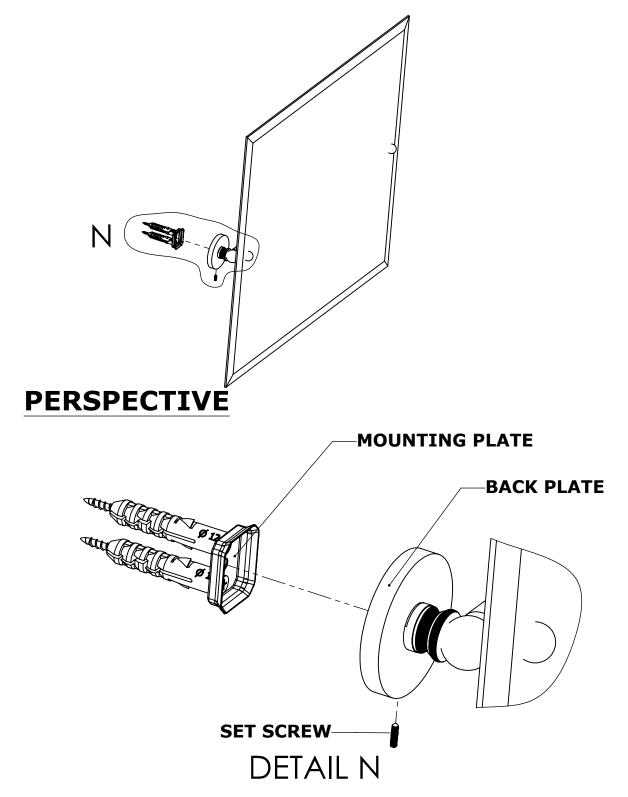

### **INSTALLATION INSTRUCTIONS**

Step 2: Attach Bracket to Mounting Plate.

Place bracket on mounting plate and secure by tightening set screw as shown below.